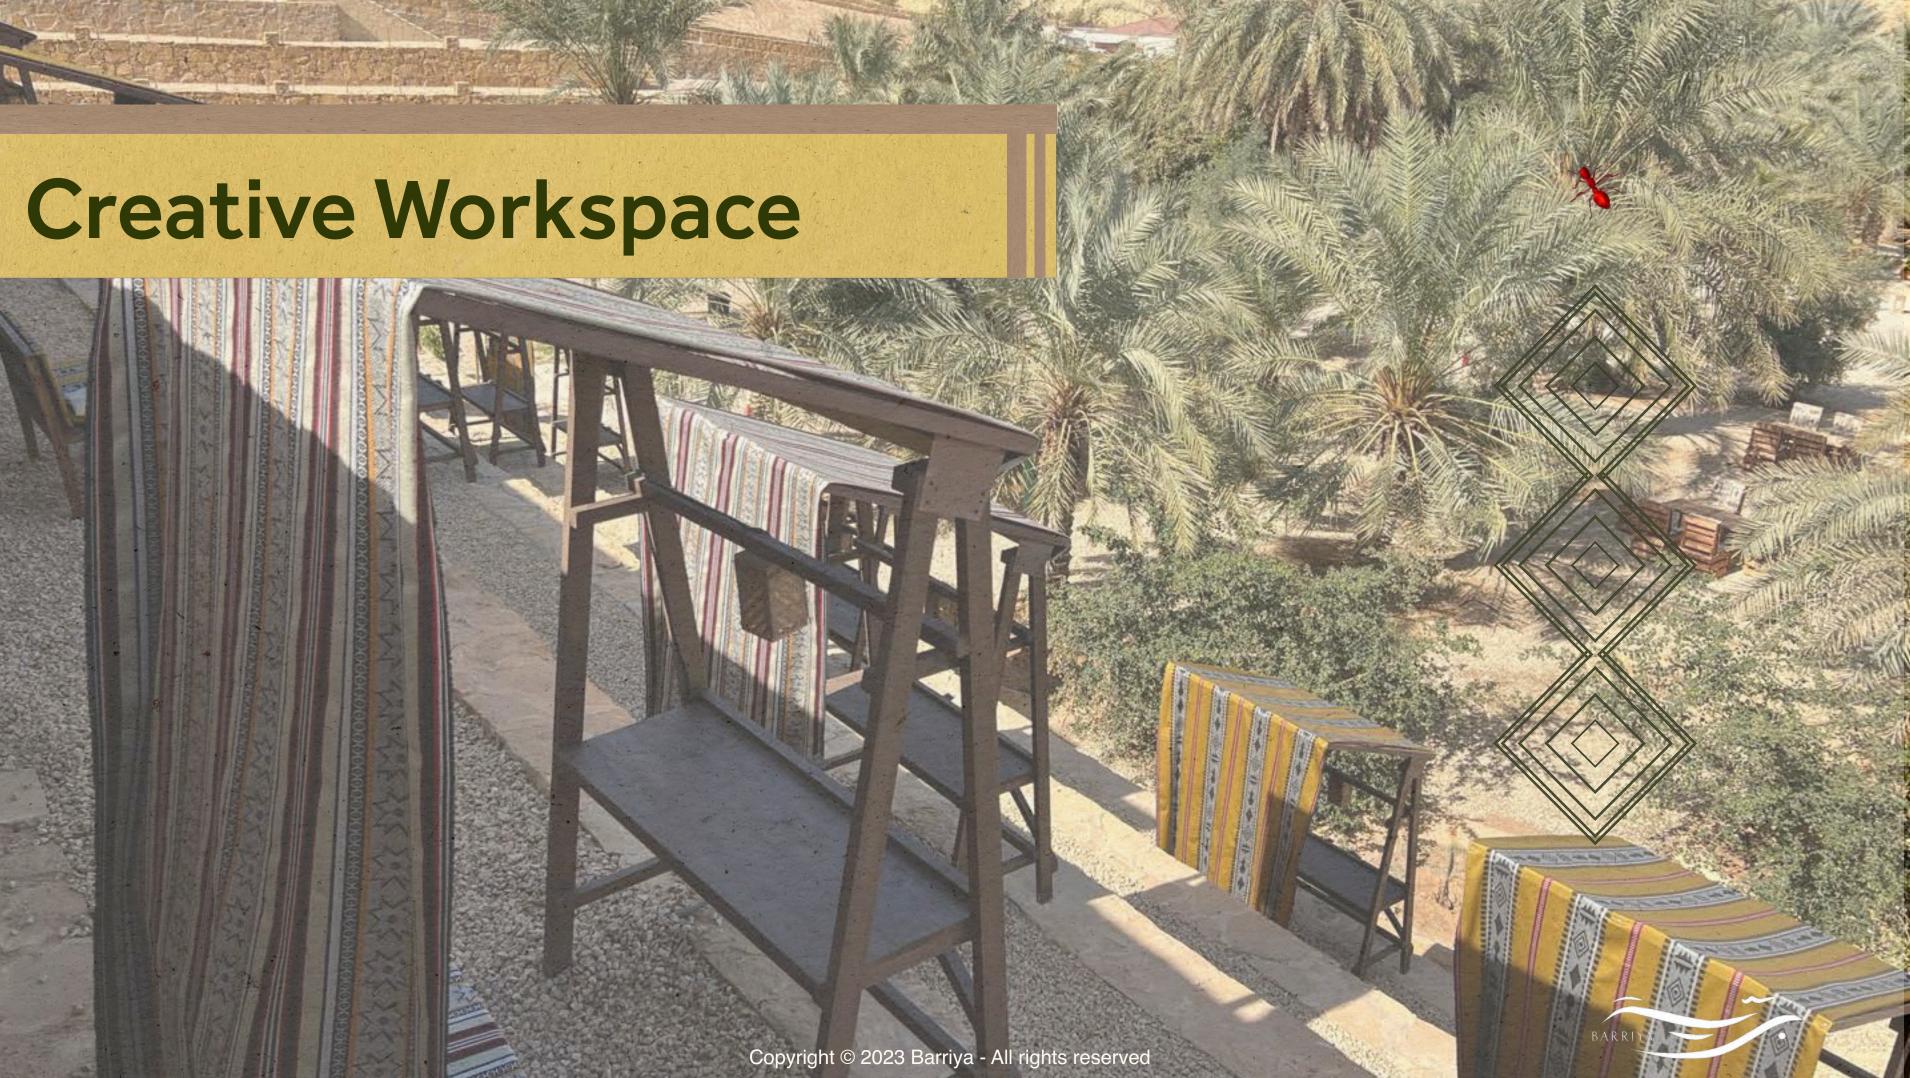

### Creative Co-Working Space

A dedicated space to create and work. A refreshing and supportive environment for creative and entrepreneurial projects.