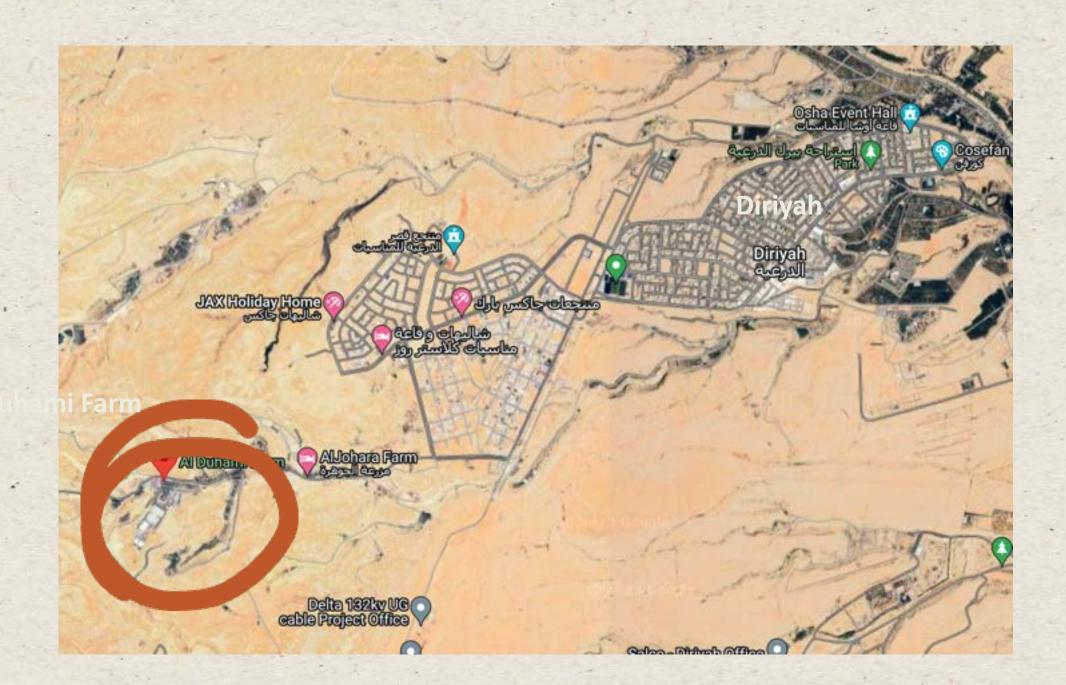

Situated at AlDuhami Farm , right in the heart of Wadi Safar in Diriyah. Still in touch with it's rich history that inspires generations. Its unique landscape makes an ideal environment to enable the overall purpose of creative wellness. A palm tree oasis that is easily accessible to the busy city creators.

# A hub where you can connect and co-create with nature and community

Diriyah Palms at AlDuhami Farm An ideal location in the heart of Wadi Safar, the vast natural landscape of Deriya

AlDuhami Farm is located within 30min from Riyadh's city centre. Making it easily accessible, especially for busy creatives who crave nature connection any day of the week.

Copyright © 2023 Barriya - All rights reserved

Situated over Wadi Safar, overlooking the wadi hills and farms.