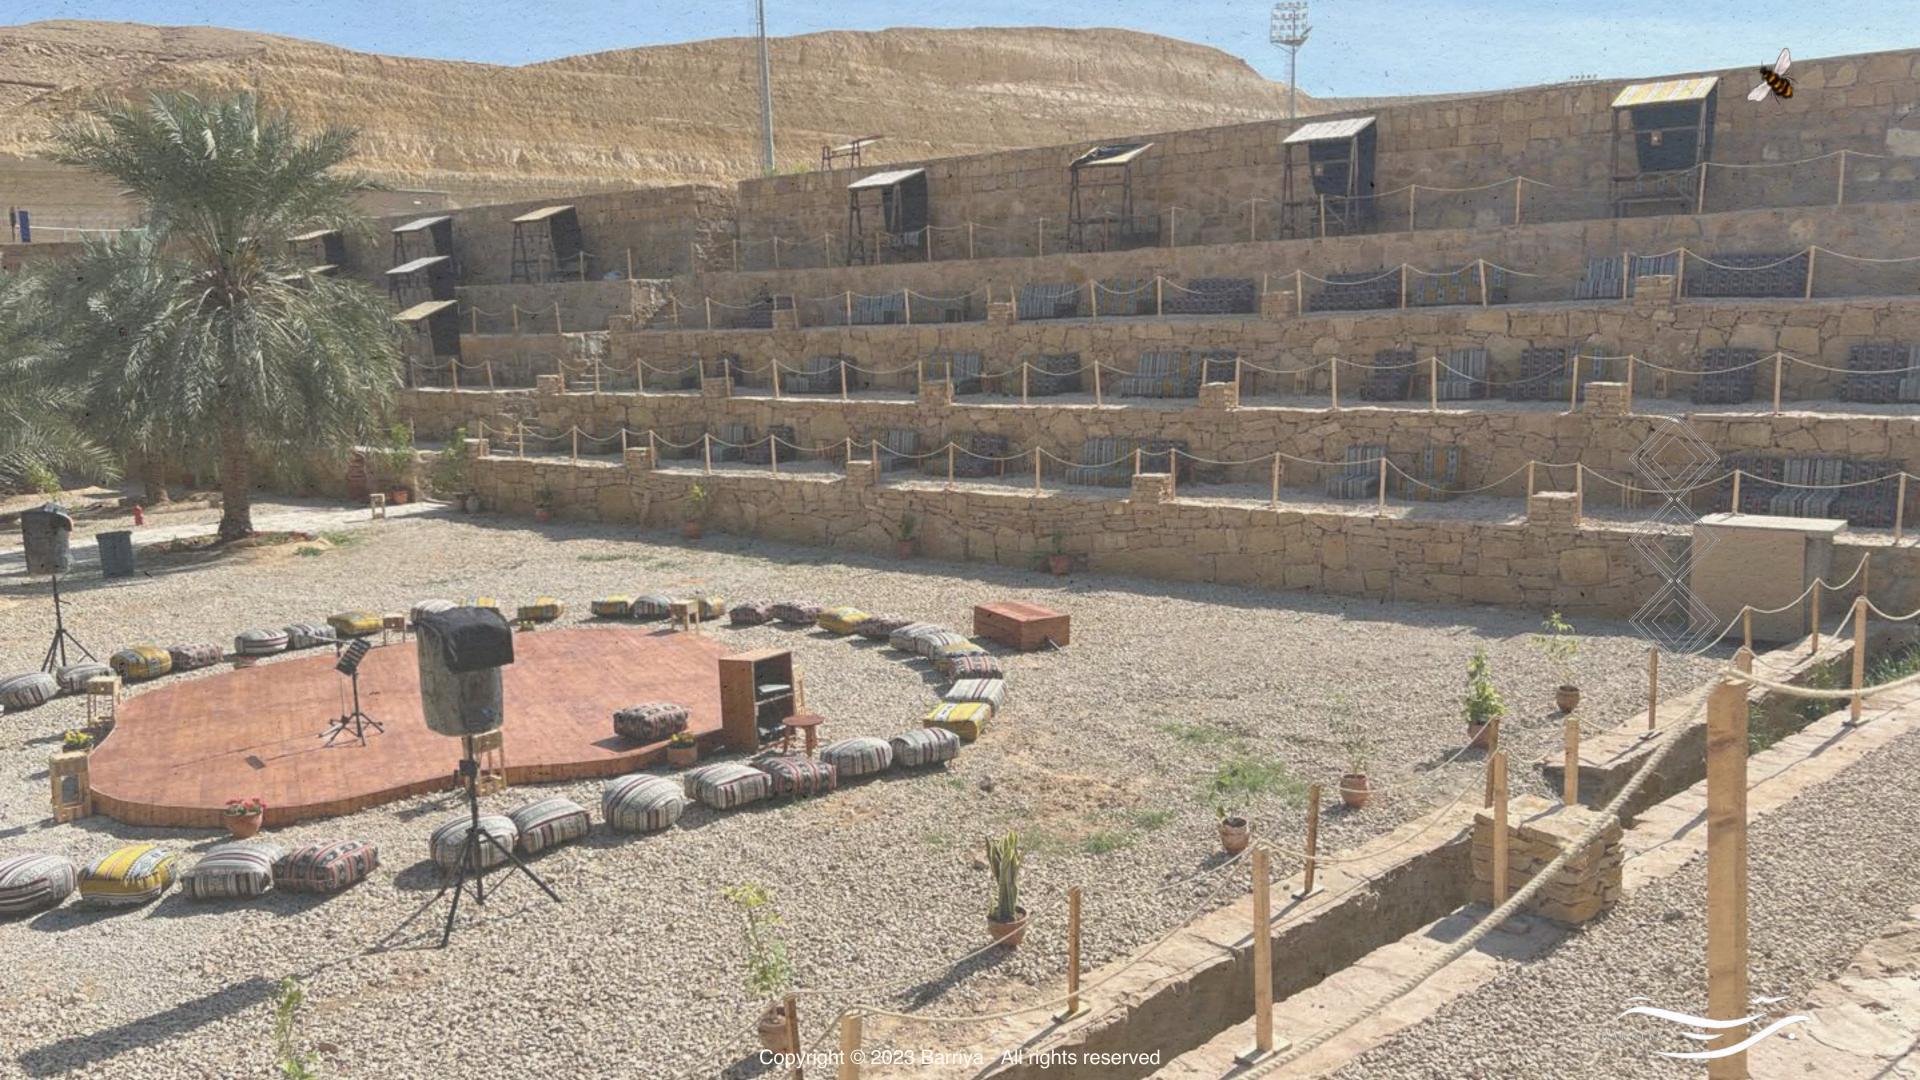

### **Corporate Events** & Retreats

Host purposeful corporate events and retreats. The entire location can be booked for large corporate events.

Venue Includes:

- Reception & library
- Complementary refreshments
- Movement platform
- Lounge and relaxation area
- Cafe, snack bar, & bakery
- Co-working desks
- Stage, seating, and sound system
- Self guided creativity workshop
- Walk, play and meditation space
- Parking