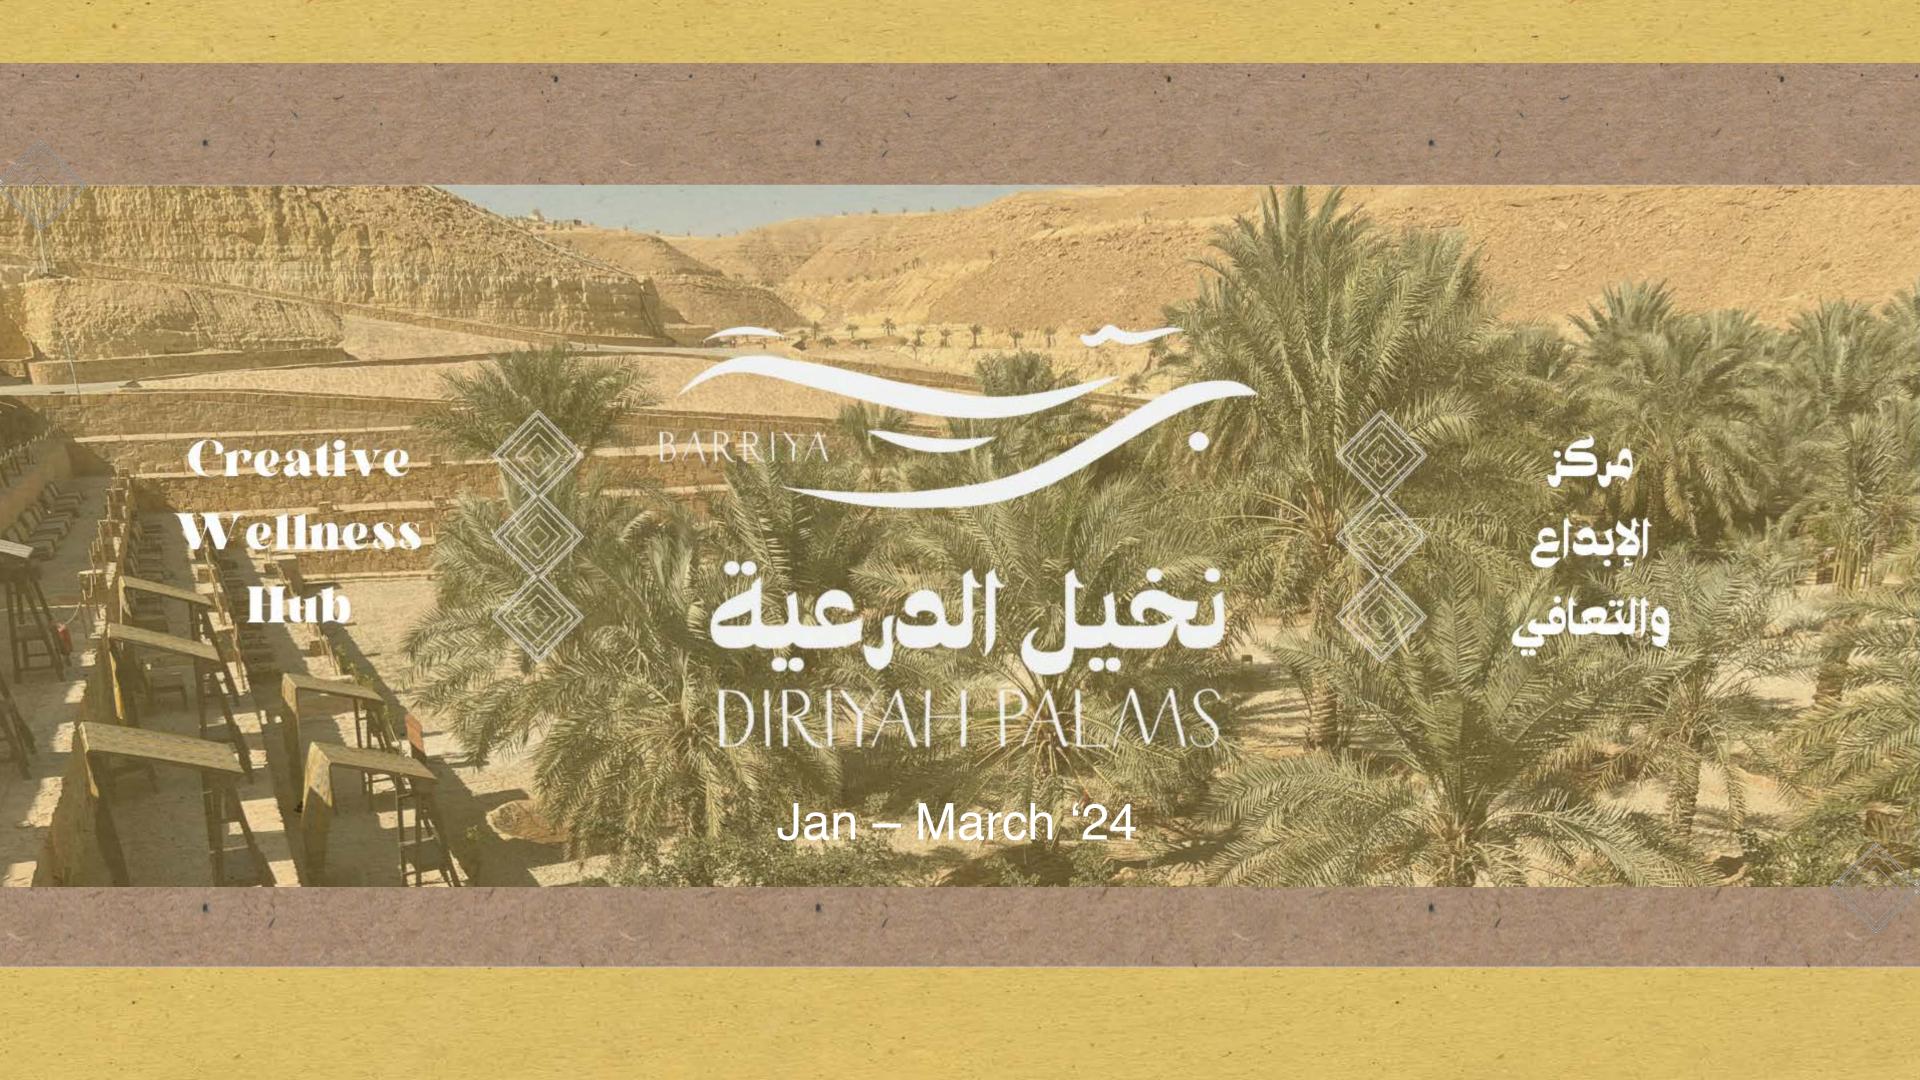

### Barriya - Diriyah Palms A Creative Wellness Hub Overview

Barriya's Diriyah Palms is a place where you can relax, unwind, and create. A seasonal creativity & wellness haven. It is designed holistically to infuse creativity and wellness for individuals and corporates.

This is a place for corporate teams, entrepreneurs, freelancers, creatives, and artists to connect with others and co-create with nature. To shift perspectives, change the way they do work, and perhaps create their best work yet.

Situated at AlDuhami Farm , right in the heart of Wadi Safar in Diriyah. Still in touch with it's rich history that inspires generations. Its unique landscape makes an ideal environment to enable the overall purpose of creative wellness. A palm tree oasis that is easily accessible to the busy city creators.