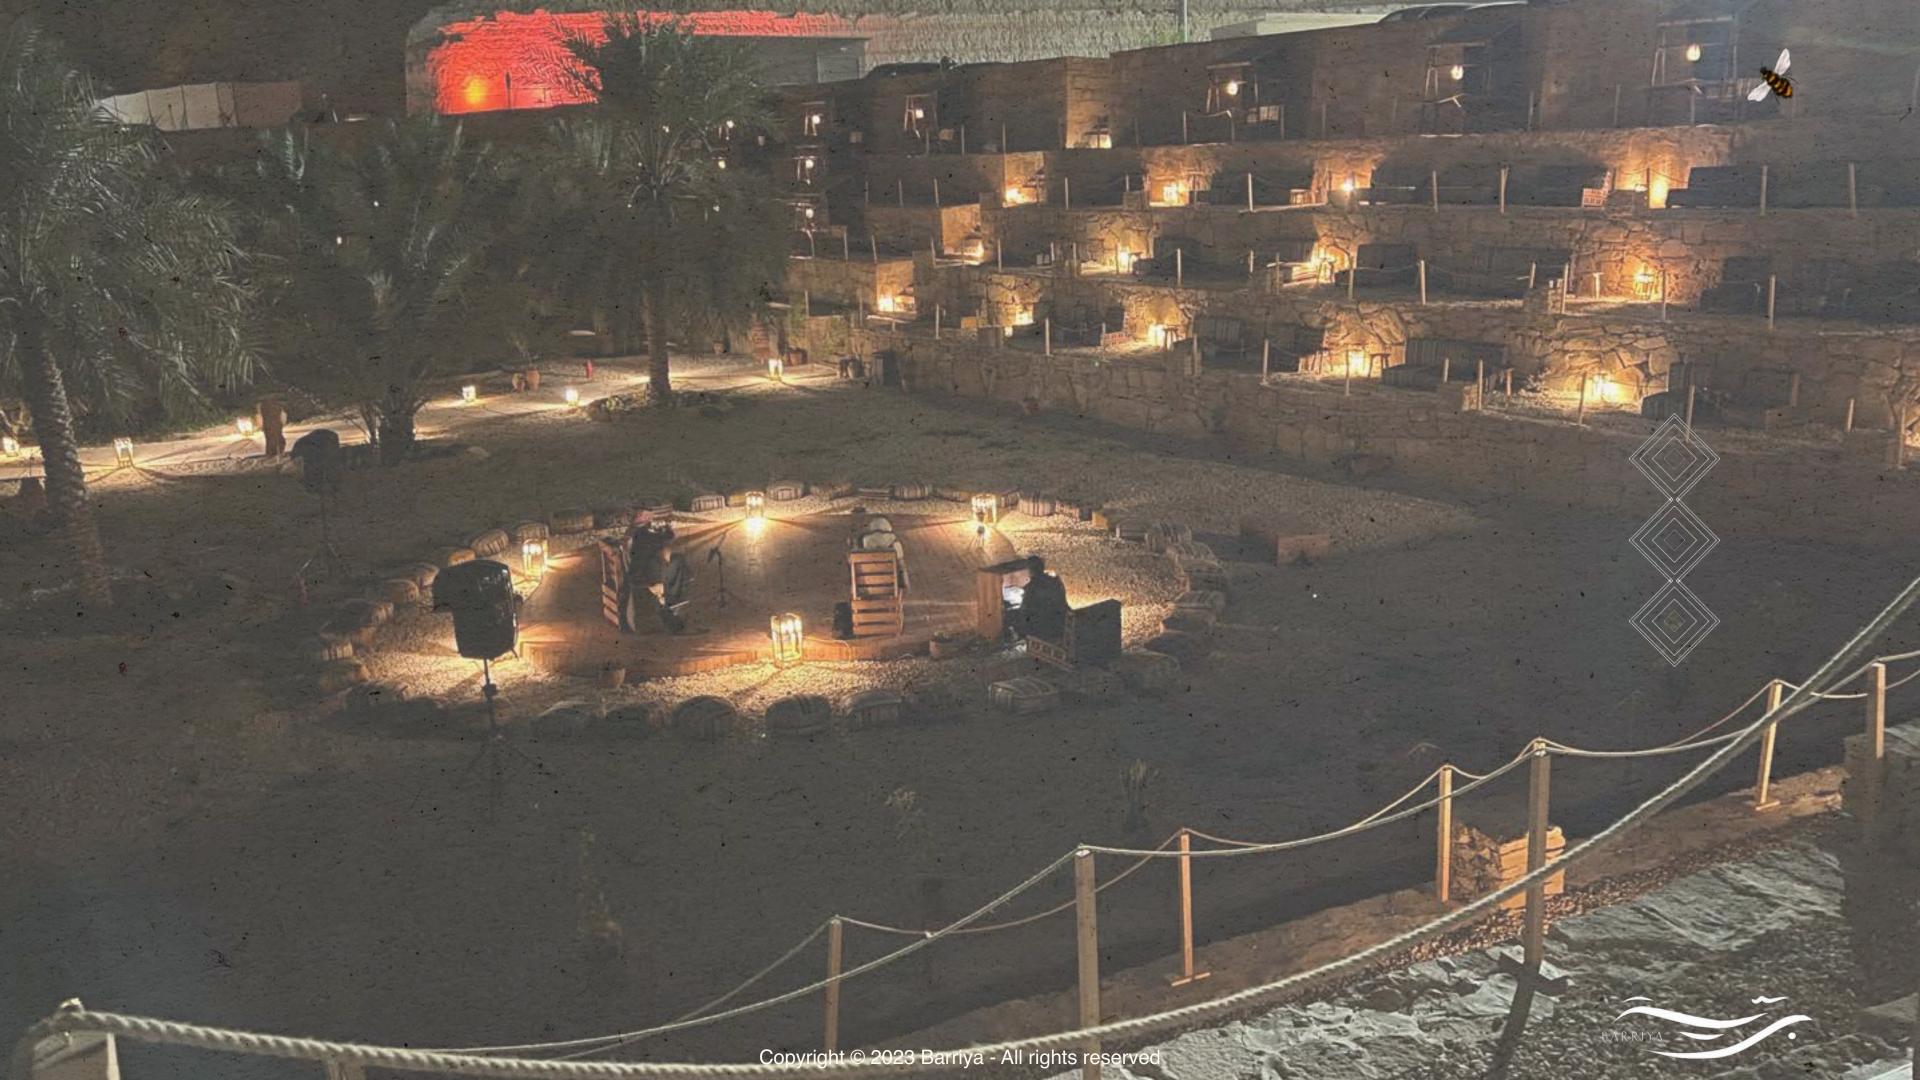

### Entertainment & Art

For an all round inspirational environment; Live music to spark imagination and play; Art instillations for visual and intellectual stimulation. As well as areas dedicated to creativity, writing, reading & arts.

#### **Live Music**

Indulging in the creative process with various forms of music played.

### **Corporate Events** & Retreats

Host purposeful corporate events and retreats. The entire location can be booked for large corporate events.

Venue Includes:

- Reception & library
- Complementary refreshments
- Movement platform
- Lounge and relaxation area
- Cafe, snack bar, & bakery
- Co-working desks
- Stage, seating, and sound system
- Self guided creativity workshop
- Walk, play and meditation space
- Parking