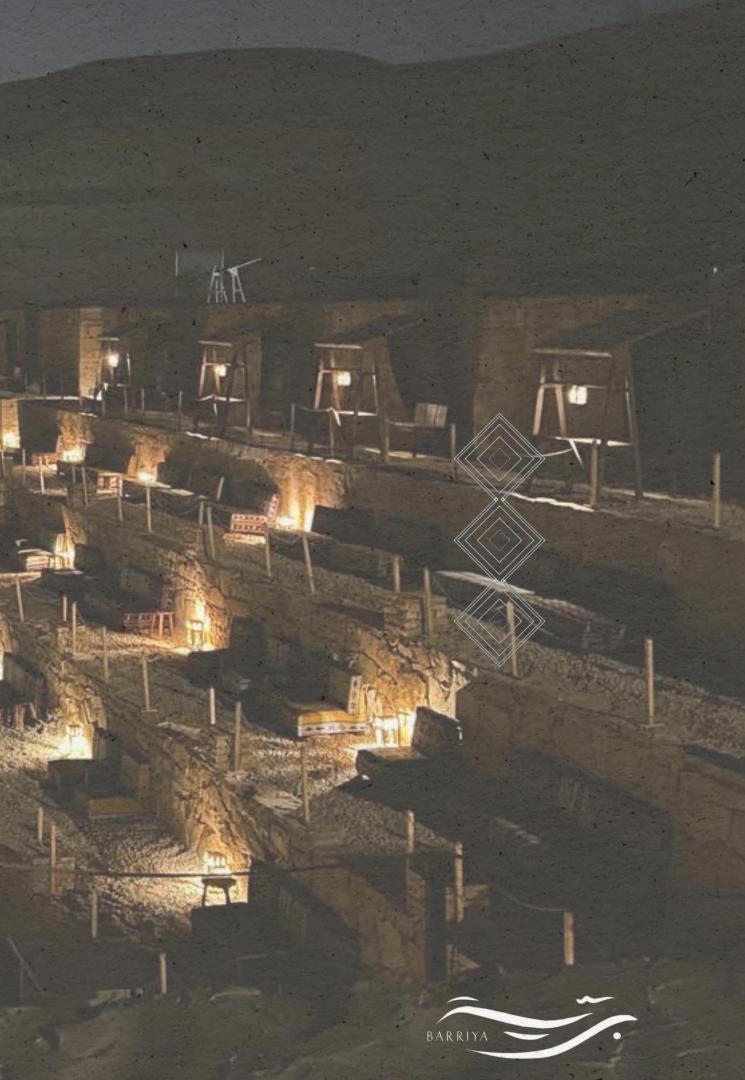

Situated at AlDuhami Farm , right in the heart of Wadi Safar in Diriyah. Still in touch with it's rich history that inspires generations. Its unique landscape makes an ideal environment to enable the overall purpose of creative wellness. A palm tree oasis that is easily accessible to the busy city creators.

# A hub where you can connect and co-create with nature and community

Diriyah Palms at AlDuhami Farm An ideal location in the heart of Wadi Safar, the vast natural landscape of Deriya

AlDuhami Farm is located within 30min from Riyadh's city centre. Making it easily accessible, especially for busy creatives who crave nature connection any day of the week.

Copyright © 2023 Barriya - All rights reserved

Situated over Wadi Safar, overlooking the wadi hills and farms.

### Total Space: ~18,000 sqm

With it's unique structure, the farm is divided over two different levels..

The farm is strategically mapped out to enable Creative Wellness, with its landscape lending itself ideally to the various programming, co-working needs, and other offerings.