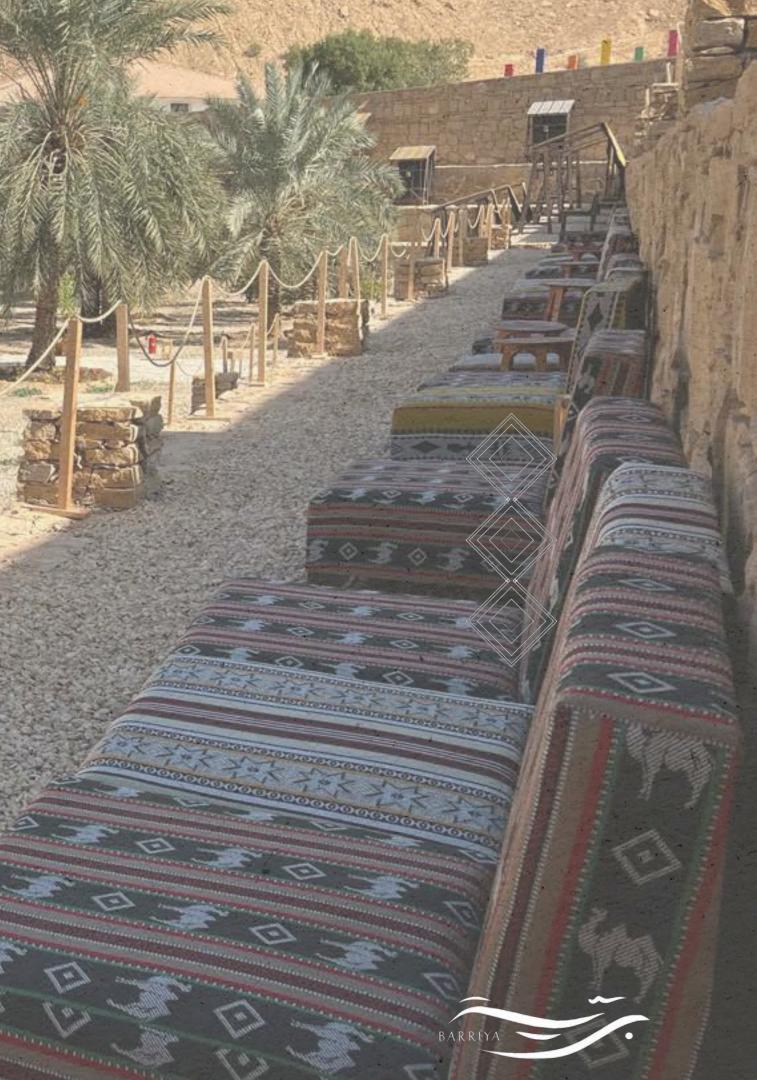

# A hub where you can connect and co-create with nature and community

Diriyah Palms at AlDuhami Farm An ideal location in the heart of Wadi Safar, the vast natural landscape of Deriya

AlDuhami Farm is located within 30min from Riyadh's city centre. Making it easily accessible, especially for busy creatives who crave nature connection any day of the week.

Copyright © 2023 Barriya - All rights reserved

Situated over Wadi Safar, overlooking the wadi hills and farms.