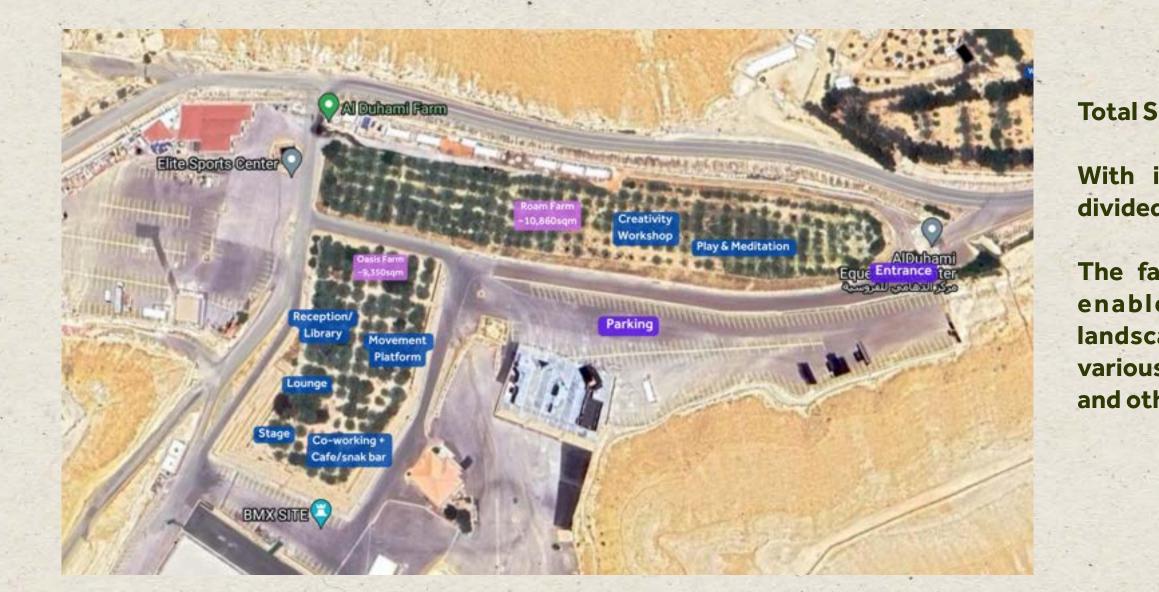

### Barriya – Diriyah Palms Map Overview

Copyright © 2023 Barriya - All rights reserved

### Total Space: ~18,000 sqm

With it's unique structure, the farm is divided over two different levels..

The farm is strategically mapped out to enable Creative Wellness, with its landscape lending itself ideally to the various programming, co-working needs, and other offerings.